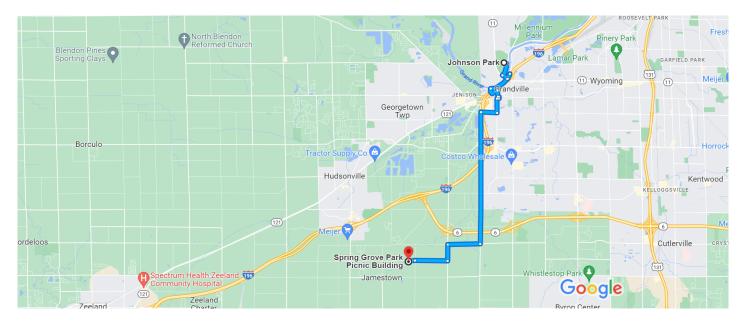

Johnson Park, 2600 Wilson Ave SW, Walker, MI Bicycle 10.1 miles, 54 min 49534 to Spring Grove Park Picnic Building, Hudsonville, MI 49426

Map data ©2022 2 mi

Use caution-bicycling directions may not always reflect real-world conditions

Johnson Park 2600 Wilson Ave SW, Walker, MI 49534

| 1             | 1. | Head south on Kent Trails          |        |
|---------------|----|------------------------------------|--------|
| 5             | 2. | Slight left to stay on Kent Trails | 0.4 mi |
| ←             | 3. | Turn left                          | 0.2 mi |
| ←             | 4. | Turn left onto Indian Mounds Dr SW | 0.2 mi |
| 7             | 5. | Slight right onto Kent Trails      | 0.2 mi |
| ←             | 6. | Turn left onto Buck Creek Trail    | 0.6 mi |
| $\rightarrow$ | 7. | Turn right onto Broadway Ave SW    | 0.4 mi |
| ←             | 8. | Turn left onto Prairie St SW       | 0.2 mi |
| $\rightarrow$ | 9. | Turn right onto Pine St SW         | 203 ft |
|               |    |                                    | 292 ft |

| $\rightarrow$ | 10. | Turn right onto Fairview St SW               |                      |
|---------------|-----|----------------------------------------------|----------------------|
| ſ             | 11. | Turn left onto Canal Ave SW                  | 358 ft               |
| <b>→</b>      | 12. | Turn right onto 36th St                      | — 0.4 mi             |
| ←             | 13. | Turn left onto Kenowa Ave                    | 0.5 mi               |
| <b>→</b>      | 14. | Turn right onto Quincy St                    | — 4.1 mi             |
| ←             | 15. | Turn left onto 8th Ave                       | — 1.0 mi<br>— 0.5 mi |
| $\rightarrow$ | 16. | Turn right onto Greenly St                   |                      |
| ←             |     | Turn left<br>Destination will be on the left | 1.0 mi               |
|               |     |                                              | 0.2 mi               |

Spring Grove Park Picnic Building Hudsonville, MI 49426

These directions are for planning purposes only. You may find that construction projects, traffic, weather, or other events may cause conditions to differ from the map results, and you should plan your route accordingly. You must obey all signs or notices regarding your route.